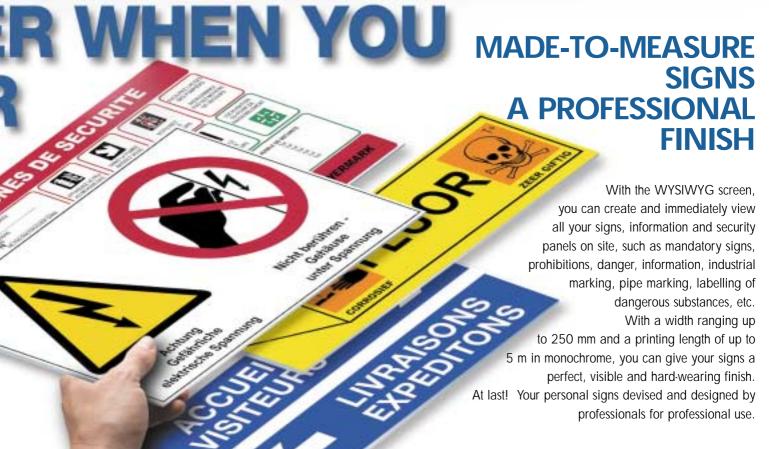

# CREATE AND DISPLAY YOUR CUSTOMISED SIGNS

W ith a height of 250 mm, give your signs a whole new dimension.

Thanks to the Powermark; a new customised multi-colour creation and printing system, it's easy to create your safety identification signs on adhesive panels.

#### SHOW YOUR TRUE COLOURS!

To optimise your visual impact, 4-colour printing can now be done in one go. This will give your signs a significantly more striking visual impact. In addition, Powermark makes it possible to adapt to security standards with pictograms and colours complying with the safety sign regulations. It makes all the difference if your signs are visible and understandable!

#### **A COMBINATION** OF COLOURS AND SIMPLICITY

To guarantee perfect visual recognition and to compose your panels, Powermark focuses on simplicity and choice, with specific adhesive supports. a wide choice of symbols, and a variety of colours.

## **SYMBOLS**

Over 1000 predetermined symbols and formats: obligation, danger, prohibition, fire, dangerous substances, transport, information, etc.

HTS-Polska Strzyga Spółka Jawna

Wola Pieczyska 27 06-560 Chynów