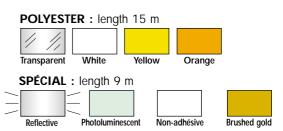

#### **HEAT** TRANSFERS

A host of printing colours in two widths, 156 and 220 mm, by 60 m long.

Multi-Colours - Panels : 200 et 375 mm de long