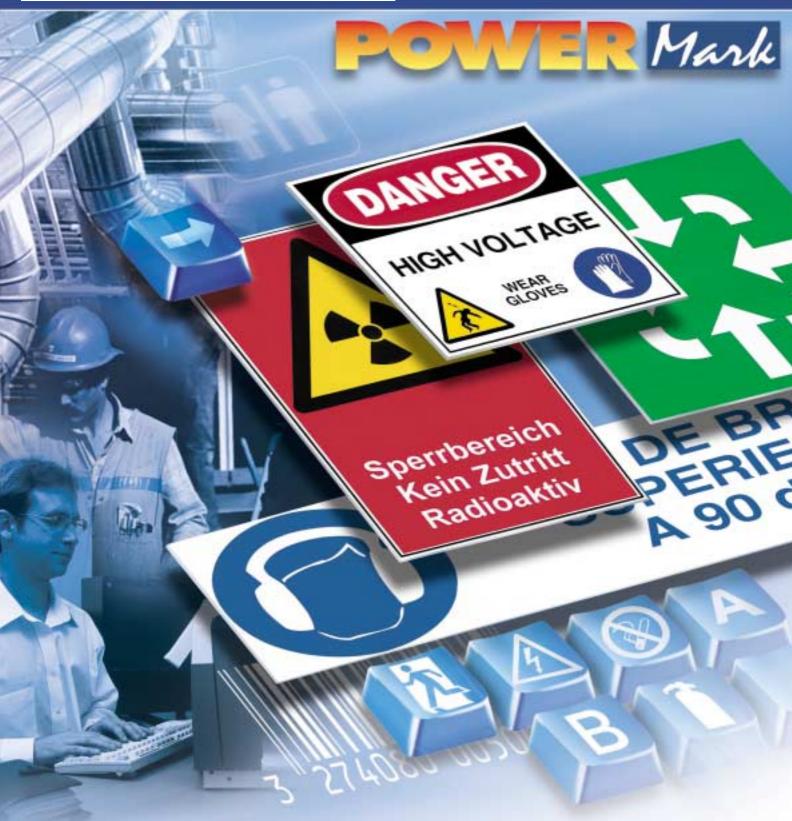

#### SHOW YOUR TRUE COLOURS!

To optimise your visual impact, 4-colour printing can now be done in one go. This will give your signs a significantly more striking visual impact. In addition, Powermark makes it possible to adapt to security standards with pictograms and colours complying with the safety sign regulations. It makes all the difference if your signs are visible and understandable!

#### **A COMBINATION** OF COLOURS AND SIMPLICITY

To guarantee perfect visual recognition and to compose your panels, Powermark focuses on simplicity and choice, with specific adhesive supports. a wide choice of symbols, and a variety of colours.