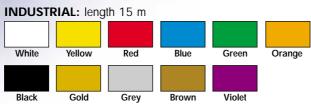

#### ADHESIVE SUPPORTS

With a wide range of colours, the adhesive supports are available in widths of 100, 150, 175, 200 and 250 mm.